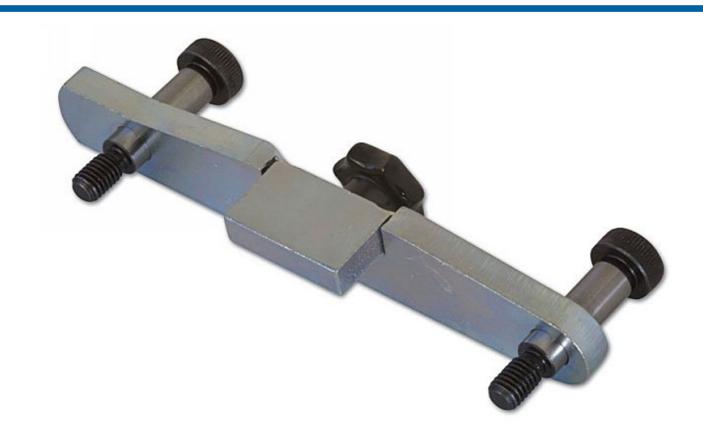

## **Camshaft Locking Tool - for VAG**

This revised camshaft setting bracket for VAG vehicles now gives even better alignment with 2 precision ground, shouldered, screws included in the set. This timesaving product from Laser means that the engine timing can be locked with the vacuum pump and cam cover still in place. The camshaft setting bracket can be offered up to the camshaft slot by sliding it along the dowel screws. An additional knob/handle is incorporated in the tool to assist with precision alignment.

## **Additional Information**

- Used on 1.9 TDI engines.
- OEM Refs: MP 1 312, T20038, T10098 and 3418.
- Use on Seat Cordoba, Ibiza, Inca, Leon and Toledo (1999-2006). Please see 'applications' tab below for more fitments.
- · Made in Sheffield.